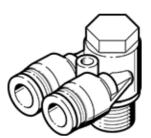

## push-in Y-fitting QSYLV-G1/4-8 Part number: 186210

**FESTO** 

 $360^{\circ}$  orientable, male thread with external hexagon.