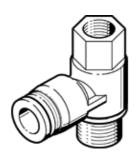

## push-in T-fitting QSTF-G1/8-6 Part number: 186200

 $360^{\circ}$  orientable, male and female thread with external hexagon.