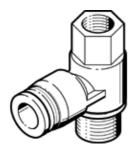

## push-in T-fitting QSTF-G1/8-4 Part number: 186199

360° orientable, male and female thread with external hexagon.