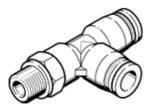

## push-in T-fitting QSTL-G3/8-12 Part number: 186176

 $360^\circ$  orientable, male thread with external hexagon.