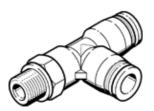

## push-in T-fitting QSTL-G3/8-8 Part number: 186173

**FESTO** 

 $360^{\circ}$  orientable, male thread with external hexagon.