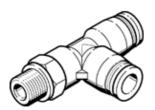

## push-in T-fitting QSTL-G1/8-4 Part number: 186168

**FESTO** 

 $360^{\circ}$  orientable, male thread with external hexagon.