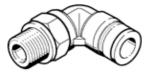

## push-in L-fitting QSL-G1/8-4 Part number: 186116 ★ Core product range

 $360^\circ$  orientable, male thread with external hexagon.