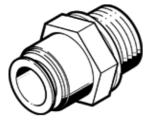

## **Data sheet**

| Feature                                       | Value                                                    |
|-----------------------------------------------|----------------------------------------------------------|
| Size                                          | Standard                                                 |
| Nominal size                                  | 11 mm                                                    |
| Type of seal on screw-in stud                 | Sealing ring                                             |
| Assembly position                             | Any                                                      |
| Container size                                | 1                                                        |
| Design structure                              | Push/pull principle                                      |
| Operating pressure complete temperature range | -0.95 6 bar                                              |
| Temperature dependent operating pressure      | -0.95 14 bar                                             |
| Maritime classification                       | see certificate                                          |
| Operating medium                              | Compressed air in accordance with ISO8573-1:2010 [7:-:-] |
|                                               | Water as per manufacturer's declaration at www.festo.com |
| Note on operating and pilot medium            | Lubricated operation possible                            |
| Corrosion resistance classification CRC       | 1 - Low corrosion stress                                 |
| Ambient temperature                           | -10 80 °C                                                |
| Nominal tightening torque                     | 26 Nm                                                    |
| Tolerance for nominal tightening torque       | ± 20 %                                                   |
| Product weight                                | 39 g                                                     |
| Pneumatic connection, port 1                  | Male thread G1/2                                         |
| Pneumatic connection, port 2                  | For tubing outside diameter 12 mm                        |
| Colour of release ring                        | blue                                                     |
| Materials note                                | Conforms to RoHS                                         |
| Material housing                              | Brass                                                    |
|                                               | Nickel plated                                            |
| Material release ring                         | РОМ                                                      |
| Material of tubing seal                       | NBR                                                      |
| Material of tube retaining claw               | High alloy steel, non-corrosive                          |