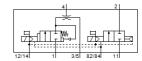

## **Data sheet**

| Feature                                 | Value                                                                       |
|-----------------------------------------|-----------------------------------------------------------------------------|
| Nominal size, Laval nozzle              | 0.7 mm                                                                      |
| Assembly position                       | Any                                                                         |
| Ejector characteristic                  | High vacuum                                                                 |
| Operating pressure                      | 2 10 bar                                                                    |
| Max. vacuum                             | 85 %                                                                        |
| Operating medium                        | Compressed air in accordance with ISO8573-1:2010 [7:4:4]                    |
| Note on operating and pilot medium      | Lubricated operation possible (subsequently required for further operation) |
| Corrosion resistance classification CRC | 1 - Low corrosion stress                                                    |
| Medium temperature                      | 0 50 °C                                                                     |
| Ambient temperature                     | 0 50 °C                                                                     |
| Electrical connection                   | Plug                                                                        |
| Mounting type                           | with through hole                                                           |
| Pneumatic connection, port 1            | Sub-base                                                                    |
| Pneumatic connection, port 3            | Sub-base                                                                    |
| Vacuum connection                       | M7                                                                          |
| Materials note                          | Conforms to RoHS                                                            |
| Material housing                        | Aluminium die cast                                                          |