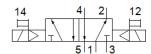

## **Data sheet**

| Feature                                 | Value                                                                       |
|-----------------------------------------|-----------------------------------------------------------------------------|
| Valve function                          | 5/2 bistable                                                                |
| Type of actuation                       | electrical                                                                  |
| Width                                   | 65 mm                                                                       |
| Standard nominal flow rate              | 4,500 l/min                                                                 |
| Operating pressure                      | 2 10 bar                                                                    |
| Design structure                        | Piston slide                                                                |
| Protection class                        | IP65                                                                        |
| Nominal size                            | 14.5 mm                                                                     |
| Grid dimension                          | 71 mm                                                                       |
| Exhaust-air function                    | throttleable                                                                |
| Sealing principle                       | soft                                                                        |
| Assembly position                       | Any                                                                         |
| Conforms to standard                    | ISO 5599-1                                                                  |
| Manual override                         | Pushing                                                                     |
| ISO code                                | 355                                                                         |
| Type of piloting                        | Piloted                                                                     |
| Pilot air supply                        | Internal                                                                    |
| Flow direction                          | non reversible                                                              |
| Switching time reversal                 | 16 ms                                                                       |
| Characteristic coil data                | 24 V DC: 2.5 W                                                              |
| Operating medium                        | Compressed air in accordance with ISO8573-1:2010 [7:4:4]                    |
| Note on operating and pilot medium      | Lubricated operation possible (subsequently required for further operation) |
| Corrosion resistance classification CRC | 2 - Moderate corrosion stress                                               |
| Medium temperature                      | -10 50 °C                                                                   |
| Ambient temperature                     | -10 50 °C                                                                   |
| Product weight                          | 1,080 g                                                                     |
| Electrical connection                   | M12x1                                                                       |
|                                         | Central plug                                                                |
|                                         | Round design                                                                |
| Mounting type                           | with through hole                                                           |
| Pilot exhaust port 82                   | Non-ducted                                                                  |
| Pilot exhaust port 84                   | Non-ducted                                                                  |
| Pneumatic connection, port 1            | Connection plate size 3 as per ISO 5599-1                                   |
| Pneumatic connection, port 2            | Connection plate size 3 as per ISO 5599-1                                   |
| Pneumatic connection, port 3            | Connection plate size 3 as per ISO 5599-1                                   |
| Pneumatic connection, port 4            | Connection plate size 3 as per ISO 5599-1                                   |
| Pneumatic connection, port 5            | Connection plate size 3 as per ISO 5599-1                                   |
| Material seals                          | NBR                                                                         |
| Material housing                        | Aluminium die cast                                                          |