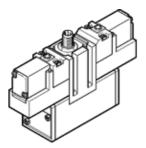

## solenoid valve JMEBH-5/2-D-3-ZSR-C Part number: 184509

**FESTO** 

With central plug connector