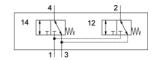

## front panel valve SV/O-3-PK-3X2 Part number: 184135

## **Data sheet**

| Feature                      | Value                                                    |
|------------------------------|----------------------------------------------------------|
| Valve function               | 2x3/2 closed, monostable                                 |
| Standard nominal flow rate   | 70 l/min                                                 |
| Operating pressure           | 0 8 bar                                                  |
| Type of reset                | mechanical spring                                        |
| Nominal size                 | 2.5 mm                                                   |
| Sealing principle            | soft                                                     |
| Assembly position            | Any                                                      |
| Type of piloting             | direct                                                   |
| Flow direction               | non reversible                                           |
| Operating medium             | Compressed air in accordance with ISO8573-1:2010 [7:-:-] |
| Ambient temperature          | -10 60 °C                                                |
| Product weight               | 34 g                                                     |
| Mounting type                | with through hole                                        |
| Pneumatic connection, port 1 | PK-3                                                     |
| Pneumatic connection, port 2 | PK-3                                                     |
| Material seals               | NBR                                                      |