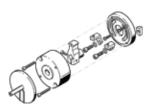

## **stop kit KSM-6** Part number: 175833

**FESTO** 

for semi-rotary drive DSM-6-..., swivel angle infinitely adjustable symmetrically about the centre position, with fine end-position adjustment.