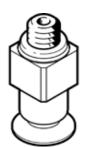

## suction cup VAS-10-M5-NBR Part number: 173440

With sealing ring OL.

**FESTO** 

## **Data sheet**

| Feature                                       | Value                                            |
|-----------------------------------------------|--------------------------------------------------|
| Nominal size                                  | 2 mm                                             |
| suction cup diameter                          | 10 mm                                            |
| Effective suction diameter                    | 8 mm                                             |
| Position of connection                        | on top                                           |
| Suction cup shape                             | round flat                                       |
| Operating medium                              | Atmospheric air based on ISO 8573-1:2010 [7:-:-] |
| Ambient temperature                           | -20 80 °C                                        |
| Breakaway force at 70% vacuum                 | 4.5 N                                            |
| Retention force at nominal operating pressure | 4.5 N                                            |
| Mounting thread                               | M5                                               |
| suction cup mounting                          | M5                                               |
| Vacuum connection                             | M5                                               |
| Colour                                        | Black                                            |
| Shore hardness                                | 60 +/- 5                                         |
| Material of threaded plug                     | Wrought Aluminium alloy                          |
| Materials note                                | Conforms to RoHS                                 |
| Material suction cup                          | NBR                                              |