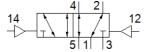

## pneumatic valve J-5/2-1/8-P-B Part number: 173173

**FESTO** 

5/2-way valve, bistable, pneumatically operated This type is suitable for vacuum.

## **Data sheet**

| Feature                                 | Value                                                                                          |
|-----------------------------------------|------------------------------------------------------------------------------------------------|
| Valve function                          | 5/2 bistable                                                                                   |
| Type of actuation                       | pneumatic                                                                                      |
| Width                                   | 17.8 mm                                                                                        |
| Standard nominal flow rate              | 650 l/min                                                                                      |
| Operating pressure                      | -0.9 10 bar                                                                                    |
| Design structure                        | Piston slide                                                                                   |
| Type of reset                           | Air spring                                                                                     |
| Authorisation                           | UL - Recognized (OL)                                                                           |
| Nominal size                            | 5 mm                                                                                           |
| Grid dimension                          | 18 mm                                                                                          |
| Exhaust-air function                    | throttleable                                                                                   |
| Sealing principle                       | soft                                                                                           |
| Assembly position                       | Any                                                                                            |
| Manual override                         | None                                                                                           |
| Type of piloting                        | direct                                                                                         |
| Pilot air supply                        | external                                                                                       |
| Flow direction                          | reversible                                                                                     |
| Overlap                                 | Positive overlap                                                                               |
| Pilot pressure                          | 1.5 8 bar                                                                                      |
| b value                                 | 0.42                                                                                           |
| C value                                 | 3.2 l/sbar                                                                                     |
| Switching time reversal                 | 5 ms                                                                                           |
| Operating medium                        | Compressed air in accordance with ISO8573-1:2010 [7:4:4]                                       |
| Note on operating and pilot medium      | Lubricated operation possible (subsequently required for further operation)                    |
| Vibration resistance                    | Transport application test at severity level 1 in accordance with FN 942017-4 and EN 60068-2-6 |
| Shock resistance                        | Shock test with severity level 2 in accordance with FN 942017-5 and EN 60068-2-27              |
| Corrosion resistance classification CRC | 2 - Moderate corrosion stress                                                                  |
| Storage temperature                     | -20 40 °C                                                                                      |
| Medium temperature                      | -5 50 °C                                                                                       |
| Sound pressure level                    | 75 dB(A)                                                                                       |
| Pilot medium                            | Compressed air in accordance with ISO8573-1:2010 [7:4:4]                                       |
| Ambient temperature                     | -5 50 °C                                                                                       |
| Product weight                          | 60 g                                                                                           |
| Mounting type                           | on manifold rail                                                                               |
| Pilot air port 12                       | M5                                                                                             |
| Pilot air port 14                       | M5                                                                                             |
| Pneumatic connection, port 1            | Sub-base                                                                                       |
| Pneumatic connection, port 2            | G1/8                                                                                           |
| Pneumatic connection, port 3            | Sub-base Sub-base                                                                              |
| Pneumatic connection, port 4            | G1/8                                                                                           |