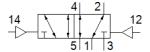

## pneumatic valve J-5/2-1/8-B Part number: 173171

**FESTO** 

5/2-way valve, bistable, pneumatically operated This type is suitable for vacuum.

## **Data sheet**

| Feature                                 | Value                                                                                          |
|-----------------------------------------|------------------------------------------------------------------------------------------------|
| Valve function                          | 5/2 bistable                                                                                   |
| Type of actuation                       | pneumatic                                                                                      |
| Width                                   | 17.8 mm                                                                                        |
| Standard nominal flow rate              | 650 l/min                                                                                      |
| Operating pressure                      | -0.9 10 bar                                                                                    |
| Design structure                        | Piston slide                                                                                   |
| Type of reset                           | Air spring                                                                                     |
| Authorisation                           | UL - Recognized (OL)                                                                           |
| Nominal size                            | 5 mm                                                                                           |
| Grid dimension                          | 18 mm                                                                                          |
| Exhaust-air function                    | throttleable                                                                                   |
| Sealing principle                       | soft                                                                                           |
| Assembly position                       | Any                                                                                            |
| Manual override                         | None                                                                                           |
| Type of piloting                        | direct                                                                                         |
| Pilot air supply                        | external                                                                                       |
| Flow direction                          | reversible                                                                                     |
| Overlap                                 | Positive overlap                                                                               |
| Pilot pressure                          | 1.5 8 bar                                                                                      |
| b value                                 | 0.42                                                                                           |
| C value                                 | 3.2 l/sbar                                                                                     |
| Switching time reversal                 | 5 ms                                                                                           |
| Operating medium                        | Compressed air in accordance with ISO8573-1:2010 [7:4:4]                                       |
| Note on operating and pilot medium      | Lubricated operation possible (subsequently required for further operation)                    |
| Vibration resistance                    | Transport application test at severity level 1 in accordance with FN 942017-4 and EN 60068-2-6 |
| Shock resistance                        | Shock test with severity level 2 in accordance with FN 942017-5 and EN 60068-2-27              |
| Corrosion resistance classification CRC | 2 - Moderate corrosion stress                                                                  |
| Storage temperature                     | -20 40 °C                                                                                      |
| Medium temperature                      | -5 50 °C                                                                                       |
| Sound pressure level                    | 75 dB(A)                                                                                       |
| Pilot medium                            | Compressed air in accordance with ISO8573-1:2010 [7:4:4]                                       |
| Ambient temperature                     | -5 50 °C                                                                                       |
| Product weight                          | 75 g                                                                                           |
| Mounting type                           | with through hole                                                                              |
| Pilot air port 12                       | M5                                                                                             |
| Pilot air port 14                       | M5                                                                                             |
| Pneumatic connection, port 1            | G1/8                                                                                           |
| Pneumatic connection, port 2            | G1/8                                                                                           |
| Pneumatic connection, port 3            | G1/8                                                                                           |
| Pneumatic connection, port 4            | G1/8                                                                                           |