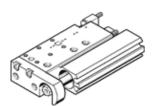

## mini slide **SLF-10-40-P-A** Part number: 170509

**FESTO** 

Flat design with precision ball-bearing guide and adjustable end stops.

## **Data sheet**

| Value 40 mm                                                      |
|------------------------------------------------------------------|
| 40                                                               |
|                                                                  |
| 5 mm                                                             |
| 10 mm                                                            |
| Yoke                                                             |
| P: Flexible cushioning rings/plates at both ends                 |
| Any                                                              |
| Ball bearing cage guide                                          |
| Yoke                                                             |
| Piston                                                           |
| Piston rod                                                       |
| Ball cage guide                                                  |
| Slide                                                            |
| For proximity sensor                                             |
| 1 10 bar                                                         |
| double-acting                                                    |
| Compressed air in accordance with ISO8573-1:2010 [7:4:4]         |
| Lubricated operation possible (subsequently required for further |
| operation)                                                       |
| 0 - No corrosion stress                                          |
| -20 60 °C                                                        |
| 0.05 Nm                                                          |
| 150 N                                                            |
| 150 N                                                            |
| 0.9 Nm                                                           |
| 0.9 Nm                                                           |
| 0.5 Nm                                                           |
| 40 N                                                             |
| 47 N                                                             |
| 60 g                                                             |
| 178 g                                                            |
| 147 g                                                            |
| See product drawing                                              |
| with through hole                                                |
| M5                                                               |
| Free of copper and PTFE                                          |
| Wrought Aluminium alloy                                          |
| HNBR                                                             |
| Wrought Aluminium alloy                                          |
| High alloy steel, non-corrosive                                  |
|                                                                  |