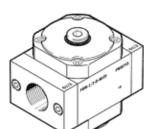

## branching module FRM-3/8-D-MIDI Part number: 164952 Classic - do not use for new projects

Pneumatic manifold with 4 connections. Modern alternatives can be found by entering the first four characters of the type code in the search field.

## **Data sheet**

| Feature                                                | Value                                                    |
|--------------------------------------------------------|----------------------------------------------------------|
| Assembly position                                      | Any                                                      |
| Design structure                                       | Branching module                                         |
| Operating pressure                                     | 0 16 bar                                                 |
| Standard nominal flow rate in main flow direction 1->2 | 6,700 l/min                                              |
| Maritime classification                                | see certificate                                          |
| Operating medium                                       | Compressed air in accordance with ISO8573-1:2010 [7:-:-] |
|                                                        | Inert gases                                              |
| Corrosion resistance classification CRC                | 2 - Moderate corrosion stress                            |
| Storage temperature                                    | -10 60 °C                                                |
| Air purity class at output                             | Compressed air in accordance with ISO8573-1:2010 [7:-:-] |
|                                                        | Inert gases                                              |
| Medium temperature                                     | -10 60 °C                                                |
| Ambient temperature                                    | -10 60 °C                                                |
| Product weight                                         | 522 g                                                    |
| Pneumatic connection, port 1                           | G3/8                                                     |
| Pneumatic connection, port 2                           | G3/8                                                     |
| Pneumatic connection, port 3                           | G1/2                                                     |
| Pneumatic connection, port 4                           | G1/4                                                     |
| Materials note                                         | Free of copper and PTFE                                  |
|                                                        | Conforms to RoHS                                         |
| Material housing                                       | Aluminium die cast                                       |