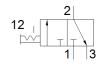

## on-off valve PVEL-H-124-HP3 Part number: 1629207

## **Data sheet**

| Feature                                 | Value                                                            |
|-----------------------------------------|------------------------------------------------------------------|
| Series                                  | L                                                                |
| Nominal diameter DN                     | 54                                                               |
| Design structure                        | Piston slide                                                     |
| Type of actuation                       | manual                                                           |
| Sealing principle                       | soft                                                             |
| Exhaust-air function                    | not throttleable                                                 |
| Actuator lock                           | Rotary knob with lock                                            |
|                                         | with accessories, lockable                                       |
| Type of reset                           | Forced guidance                                                  |
| Type of piloting                        | direct                                                           |
| Valve function                          | 3/2 bistable                                                     |
| Operating pressure                      | 0 50 bar                                                         |
| Operating medium                        | Compressed air in accordance with ISO8573-1:2010 [7:4:4]         |
|                                         | Inert gases                                                      |
| Note on operating and pilot medium      | Lubricated operation possible (subsequently required for further |
|                                         | operation)                                                       |
| Corrosion resistance classification CRC | 2 - Moderate corrosion stress                                    |
| Materials note                          | Contains PWIS substances                                         |
|                                         | Conforms to RoHS                                                 |
| Medium temperature                      | 5 50 °C                                                          |
| Ambient temperature                     | 5 50 °C                                                          |
| CE mark (see declaration of conformity) | to EU directive pressure devices                                 |
| Food-safe                               | See Supplementary material information                           |
| Assembly position                       | Any                                                              |
| Product weight                          | 5,900 g                                                          |
| Pneumatic connection, port 3            | G1/2                                                             |
| Material Piston slide                   | Wrought Aluminium alloy                                          |
| Material seals                          | NBR                                                              |
|                                         | PE                                                               |
| Material housing                        | Wrought Aluminium alloy                                          |