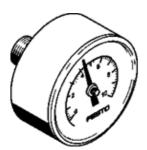

## pressure gauge MA-50-10-1/4-EN Part number: 162838

MA-5U-1U-1/4-EN
Part number: 162838

With display unit in bar and psi.