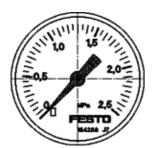

## pressure gauge MA-50-2,5-1/4-EN Part number: 162837

**FESTO** 

With display unit in bar and psi.

## **Data sheet**

| Feature                            | Value                       |
|------------------------------------|-----------------------------|
| Indicating range [bar]             | 0 2.5 bar                   |
| Conforms to standard               | EN 837-1                    |
| Nominal size of pressure gauge     | 50                          |
| Design structure                   | Bourdon-tube pressure gauge |
| Mounting type                      | Line installation           |
| Operating medium                   | Inert gases                 |
|                                    | Neutral fluids              |
| Operating pressure                 | 0 2.5 bar                   |
| Alternating load factor            | 0.66                        |
| Measurement accuracy class         | 2,5                         |
| Protection class                   | IP43                        |
| Medium temperature                 | -20 60 °C                   |
| Ambient temperature                | -20 60 °C                   |
| Materials note                     | Conforms to RoHS            |
| Position of connection             | Rear side central           |
| Pneumatic connection               | G1/4                        |
| Materials in contact with media    | Brass                       |
| Material of threaded plug          | Brass                       |
| Material housing                   | ABS                         |
| Material screen                    | PS                          |
| Housing colour                     | Black                       |
| Product weight                     | 70 g                        |
| Note on operating and pilot medium | No acetylene                |
|                                    | No oxygen                   |