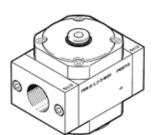

## branching module FRM-H-1/4-D-MINI Part number: 162789 Classic - do not use for new projects

Pneumatic manifold with 4 connections. Modern alternatives can be found by entering the first four characters of the type code in the search field.

## **Data sheet**

| Feature                                                | Value                                                    |
|--------------------------------------------------------|----------------------------------------------------------|
| Assembly position                                      | Any                                                      |
| Design structure                                       | Branching module                                         |
| Operating pressure                                     | 0.15 16 bar                                              |
| Standard nominal flow rate in main flow direction 1->2 | 2,000 l/min                                              |
| Maritime classification                                | see certificate                                          |
| Operating medium                                       | Compressed air in accordance with ISO8573-1:2010 [7:-:-] |
|                                                        | Inert gases                                              |
| Corrosion resistance classification CRC                | 2 - Moderate corrosion stress                            |
| Storage temperature                                    | -10 60 °C                                                |
| Air purity class at output                             | Compressed air in accordance with ISO8573-1:2010 [7:-:-] |
|                                                        | Inert gases                                              |
| Medium temperature                                     | -10 60 °C                                                |
| Ambient temperature                                    | -10 60 °C                                                |
| Product weight                                         | 324 g                                                    |
| Pneumatic connection, port 1                           | G1/4                                                     |
| Pneumatic connection, port 2                           | G1/4                                                     |
| Pneumatic connection, port 3                           | G1/4                                                     |
| Pneumatic connection, port 4                           | G1/4                                                     |
| Materials note                                         | Free of copper and PTFE                                  |
|                                                        | Conforms to RoHS                                         |
| Material housing                                       | Aluminium die cast                                       |