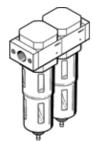

## fine filter combination LFMBA-1-D-MAXI-A

Part number: 162673 Classic - do not use for new projects

Micro filter 1  $\mu m$  for prefiltration and micro filter 0.01  $\mu m,$  with metal bowl guard.

Modern alternatives can be found by entering the first four characters of the type code in the search field.

## **Data sheet**

| Feature                      | Value                                                    |
|------------------------------|----------------------------------------------------------|
| Size                         | Maxi                                                     |
| Series                       | D                                                        |
| Assembly position            | Vertical +/- 5°                                          |
| Grade of filtration          | 0.01 µm                                                  |
| Filter efficiency            | 99.9999 %                                                |
| Condensate drain             | fully automatic                                          |
| Design structure             | Fibre filter                                             |
| Max. condensate volume       | 80 ml                                                    |
| Bowl guard                   | Metal bowl guard                                         |
| Operating pressure           | 1.5 12 bar                                               |
| Operating medium             | Compressed air in accordance with ISO8573-1:2010 [6:8:4] |
|                              | Inert gases                                              |
| Air purity class at output   | Compressed air in accordance with ISO8573-1:2010[1:7:2]  |
|                              | Inert gases                                              |
| Medium temperature           | 1.5 60 °C                                                |
| Residual oil content         | 0.01 mg/m3                                               |
| Ambient temperature          | -10 60 °C                                                |
| Product weight               | 2,400 g                                                  |
| Mounting type                | Line installation                                        |
|                              | with accessories                                         |
| Pneumatic connection, port 1 | G1                                                       |
| Pneumatic connection, port 2 | G1                                                       |
| Materials note               | Free of copper and PTFE                                  |
|                              | Conforms to RoHS                                         |
| Material filter              | Boron silicate fibre                                     |
| Material housing             | Zinc die-casting                                         |
| Material bowl                | PC                                                       |