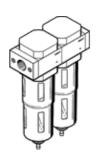

## fine filter combination LFMBA-1/4-D-MINI-A Part number: 162667 Classic - do not use for new projects

Micro filter 1  $\mu m$  for prefiltration and micro filter 0.01  $\mu m,$  with metal bowl guard.

## **Data sheet**

| Feature                      | Value                                                    |
|------------------------------|----------------------------------------------------------|
| Size                         | Mini                                                     |
| Series                       | D                                                        |
| Assembly position            | Vertical +/- 5°                                          |
| Grade of filtration          | 0.01 μm                                                  |
| Filter efficiency            | 99.9999 %                                                |
| Condensate drain             | fully automatic                                          |
| Design structure             | Fibre filter                                             |
| Max. condensate volume       | 22 ml                                                    |
| Bowl guard                   | Metal bowl guard                                         |
| Operating pressure           | 1.5 12 bar                                               |
| Operating medium             | Compressed air in accordance with ISO8573-1:2010 [6:8:4] |
|                              | Inert gases                                              |
| Air purity class at output   | Compressed air in accordance with ISO8573-1:2010 [1:7:2] |
|                              | Inert gases                                              |
| Medium temperature           | 1.5 60 °C                                                |
| Residual oil content         | 0.01 mg/m3                                               |
| Ambient temperature          | -10 60 °C                                                |
| Product weight               | 500 g                                                    |
| Mounting type                | Line installation                                        |
|                              | with accessories                                         |
| Pneumatic connection, port 1 | G1/4                                                     |
| Pneumatic connection, port 2 | G1/4                                                     |
| Materials note               | Free of copper and PTFE                                  |
|                              | Conforms to RoHS                                         |
| Material filter              | Boron silicate fibre                                     |
| Material housing             | Zinc die-casting                                         |
| Material bowl                | PC                                                       |