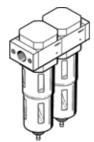

## **fine filter combination LFMBA-1/4-D-MINI** Part number: 162659 Classic - do not use for new projects

Micro filter 1  $\mu m$  for prefiltration and micro filter 0.01  $\mu m,$  with metal bowl guard.

## **Data sheet**

| Feature                      | Value                                                    |
|------------------------------|----------------------------------------------------------|
| Size                         | Mini                                                     |
| Series                       | D                                                        |
| Assembly position            | Vertical +/- 5°                                          |
| Grade of filtration          | 0.01 µm                                                  |
| Filter efficiency            | 99.9999 %                                                |
| Condensate drain             | manual rotary                                            |
| Design structure             | Fibre filter                                             |
| Max. condensate volume       | 22 ml                                                    |
| Bowl guard                   | Metal bowl guard                                         |
| Operating pressure           | 1 16 bar                                                 |
| Operating medium             | Compressed air in accordance with ISO8573-1:2010 [6:8:4] |
|                              | Inert gases                                              |
| Air purity class at output   | Compressed air in accordance with ISO8573-1:2010 [1:7:2] |
|                              | Inert gases                                              |
| Medium temperature           | 1.5 60 °C                                                |
| Residual oil content         | 0.01 mg/m3                                               |
| Ambient temperature          | -10 60 °C                                                |
| Product weight               | 500 g                                                    |
| Mounting type                | Line installation                                        |
|                              | with accessories                                         |
| Pneumatic connection, port 1 | G1/4                                                     |
| Pneumatic connection, port 2 | G1/4                                                     |
| Materials note               | Free of copper and PTFE                                  |
|                              | Conforms to RoHS                                         |
| Material filter              | Boron silicate fibre                                     |
| Material housing             | Zinc die-casting                                         |
| Material bowl                | PC                                                       |