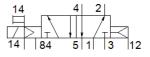

## Feature Value Valve function 5/2 monostable Type of actuation electrical Valve size 14 mm Standard nominal flow rate 800 l/min Operating pressure -0.9 ... 10 bar Design structure Piston slide Type of reset Air spring Protection class IP65 Nominal size 6 mm Exhaust-air function not throttleable Sealing principle soft Assembly position Any Manual override detenting Pushing Type of piloting Piloted Pilot air supply external Internal non reversible Flow direction Overlap Positive overlap Pilot pressure 3 ... 8 bar b value 0.42 C value 3.2 l/sbar Switching time off 35 ms Switching time on 25 ms 100% with holding current reduction Duty cycle Electrical power consumption 0.65 W Max. positive test pulse with logic 0 1,400 µs Max. negative test pulse with logic 1 400 us Operating medium Compressed air in accordance with ISO8573-1:2010 [7:4:4] Note on operating and pilot medium Lubricated operation possible (subsequently required for further operation) Transport application test at severity level 2 in accordance with FN Vibration resistance 942017-4 and EN 60068-2-6 Shock test with severity level 2 in accordance with FN 942017-5 and EN Shock resistance 60068-2-27 Corrosion resistance classification CRC 2 - Moderate corrosion stress Storage temperature -20 ... 40 °C Medium temperature -5 ... 50 °C -5 ... 50 °C Ambient temperature Product weight 120 g Mounting type with through hole Auxiliary pilot air port 12/14 Common line Pilot exhaust port 82/84 Common line

## **FESTO**

| Feature                      | Value              |  |
|------------------------------|--------------------|--|
| Pneumatic connection, port 1 | Common line        |  |
| Pneumatic connection, port 2 | G1/8               |  |
| Pneumatic ports 3/5 combined | Common line        |  |
| Pneumatic connection, port 4 | G1/8               |  |
| Materials note               | Conforms to RoHS   |  |
| Material seals               | HNBR               |  |
|                              | NBR                |  |
| Material housing             | Aluminium die cast |  |
|                              | Brass              |  |
|                              | POM                |  |
|                              | PPS                |  |
|                              | Steel              |  |