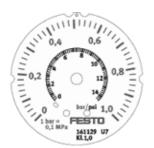

## flanged precision pressure gauge FMAP-63-1-1/4-EN Part number: 161129

**FESTO** 

With display unit in bar and psi.

## **Data sheet**

| Feature                            | Value                       |
|------------------------------------|-----------------------------|
| Indicating range [bar]             | 0 1 bar                     |
| Conforms to standard               | EN 837-1                    |
| Nominal size of pressure gauge     | 63                          |
| Design structure                   | Bourdon-tube pressure gauge |
| Mounting type                      | Front panel installation    |
| Operating medium                   | Inert gases                 |
|                                    | Neutral fluids              |
| Operating pressure                 | 0 1 bar                     |
| Alternating load factor            | 0.66                        |
| Measurement accuracy class         | 1                           |
| Protection class                   | IP43                        |
| Medium temperature                 | -20 60 °C                   |
| Ambient temperature                | -20 60 °C                   |
| Materials note                     | Conforms to RoHS            |
| Position of connection             | Rear side central           |
| Pneumatic connection               | G1/4                        |
| Materials in contact with media    | Brass                       |
| Material of threaded plug          | Brass                       |
| Material housing                   | ABS                         |
| Material screen                    | SAN                         |
| Material mounting ring             | Steel                       |
| Housing colour                     | Black                       |
| Product weight                     | 120 g                       |
| Note on operating and pilot medium | No acetylene                |
|                                    | No oxygen                   |