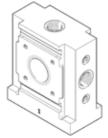

## branching module PMBL-186-HP3-H Part number: 1609073







## **Data sheet**

| Feature                                 | Value                                                    |
|-----------------------------------------|----------------------------------------------------------|
| Nominal diameter DN                     | 54                                                       |
| Series                                  | L                                                        |
| Assembly position                       | Any                                                      |
| Design structure                        | Branching module                                         |
| Operating pressure                      | 0 50 bar                                                 |
| CE mark (see declaration of conformity) | to EU directiv