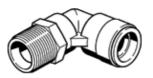

## push-in L-fitting QSL-V0-3/8-12 Part number: 160519

 $360^\circ$  orientable, male thread with external hexagon.