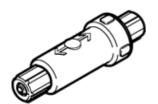

## vacuum filter **VAF-PK-4**Part number: 15889

**FESTO** 

In-line design.





## **Data sheet**

| Feature                                   | Value                                                    |
|-------------------------------------------|----------------------------------------------------------|
| Nominal size                              | 3 mm                                                     |
| Assembly position                         | Any                                                      |
| Grade of filtration                       | 50 μm                                                    |
| Operating pressure                        | -0.95 0 bar                                              |
| Note on operating pressure                | Only for application in open vacuum systems              |
| Flow rate at vacuum pressure of -0.75 ba