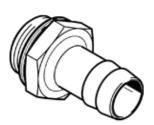

## **barbed hose fitting N-1/2-P-9-MS** Part number: 15635

Brass version

## Data sheet

| Feature                                       | Value                                                                       |
|-----------------------------------------------|-----------------------------------------------------------------------------|
| Nominal size                                  | 8 mm                                                                        |
| Type of seal on screw-in stud                 | Sealing ring                                                                |
| Operating pressure complete temperature range | -0.95 16 bar                                                                |
| Operating medium                              | Compressed air in accordance with ISO8573-1:2010 [7:-:-]                    |
| Note on operating and pilot medium            | Lubricated operation possible (subsequently required for further operation) |
| Corrosion resistance classification CRC       | 1 - Low corrosion stress                                                    |
| Pneumatic connection, port 1                  | Male thread G1/2                                                            |
| Pneumatic connection, port 2                  | For tubing internal diameter 9 mm                                           |
| Materials note                                | Conforms to RoHS                                                            |