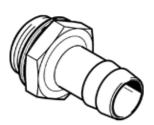

## **barbed hose fitting N-1/4-P-6-MS** Part number: 15631

Brass version

## **Data sheet**

| Feature                                       | Value                                                                       |
|-----------------------------------------------|-----------------------------------------------------------------------------|
| Nominal size                                  | 4.5 mm                                                                      |
| Type of seal on screw-in stud                 | Sealing ring                                                                |
| Operating pressure complete temperature range | -0.95 16 bar                                                                |
| Operating medium                              | Compressed air in accordance with ISO8573-1:2010 [7:-:-]                    |
| Note on operating and pilot medium            | Lubricated operation possible (subsequently required for further operation) |
| Corrosion resistance classification CRC       | 1 - Low corrosion stress                                                    |
| Pneumatic connection, port 1                  | Male thread G1/4                                                            |
| Pneumatic connection, port 2                  | For tubing internal diameter 6 mm                                           |
| Materials note                                | Conforms to RoHS                                                            |