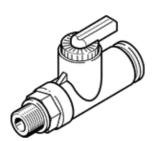

## ball valve QH-QS-4-1/8 Part number: 153486

**FESTO** 

with QS push-in connector.
This type is suitable for vacuum.

## **Data sheet**

| Feature                            | Value                                                                       |
|------------------------------------|-----------------------------------------------------------------------------|
| Valve function                     | 2/2 bistable                                                                |
| Pneumatic connection, port 1       | R1/8                                                                        |
| Pneumatic connection, port 2       | QS-4                                                                        |
| Type of actuation                  | manual                                                                      |
| Mounting type                      | Threaded                                                                    |
| Standard nominal flow rate         | 235 l/min                                                                   |
| Nominal size                       | 2.5 mm                                                                      |
| Operating pressure                 | -1 10 bar                                                                   |
| Ambient temperature                | 0 60 °C                                                                     |
| Operating medium                   | Compressed air in accordance with ISO8573-1:2010 [7:-:-]                    |
| Sealing principle                  | soft                                                                        |
| Design structure                   | Ball valve                                                                  |
| Note on operating and pilot medium | Lubricated operation possible (subsequently required for further operation) |
| Product weight                     | 14 g                                                                        |
| Materials note                     | Conforms to RoHS                                                            |