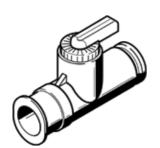

## ball valve QH-QS-6 Part number: 153484

**FESTO** 

with QS push-in connector.
This type is suitable for vacuum.

## **Data sheet**

| Feature                            | Value                                                                       |
|------------------------------------|-----------------------------------------------------------------------------|
| Valve function                     | 2/2 bistable                                                                |
| Pneumatic connection, port 1       | QS-6                                                                        |
| Pneumatic connection, port 2       | QS-6                                                                        |
| Type of actuation                  | manual                                                                      |
| Mounting type                      | Line installation                                                           |
| Standard nominal flow rate         | 533 l/min                                                                   |
| Nominal size                       | 4 mm                                                                        |
| Operating pressure                 | -1 10 bar                                                                   |
| Ambient temperature                | 0 60 °C                                                                     |
| Operating medium                   | Compressed air in accordance with ISO8573-1:2010 [7:-:-]                    |
| Sealing principle                  | soft                                                                        |
| Design structure                   | Ball valve                                                                  |
| Note on operating and pilot medium | Lubricated operation possible (subsequently required for further operation) |
| Product weight                     | 12.5 g                                                                      |
| Materials note                     | Conforms to RoHS                                                            |