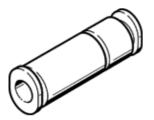

## non-return valve **H-QS-12** Part number: 153466

This type is suitable for vacuum.

## **Data sheet**

| Feature                             | Value                                                            |
|-------------------------------------|------------------------------------------------------------------|
| Valve function                      | Non-return function                                              |
| Pneumatic connection, port 1        | QS-12                                                            |
| Pneumatic connection, port 2        | QS-12                                                            |
| Mounting type                       | Line installation                                                |
| Standard nominal flow rate          | 1,715 l/min                                                      |
| Operating pressure                  | -1 10 bar                                                        |
| Ambient temperature                 | 0 60 °C                                                          |
| Material housing                    | Anodised aluminium                                               |
| Housing colour                      | silver                                                           |
| Operating medium                    | Compressed air in accordance with ISO8573-1:2010 [7:-:-]         |
| Min. differential pressure, opening | 0.1 bar                                                          |
| Min. differential pressure, closing | 0.2 bar                                                          |
| Note on operating and pilot medium  | Lubricated operation possible (subsequently required for further |
|                                     | operation)                                                       |
| Product weight                      | 69 g                                                             |
| Materials note                      | Free of copper and PTFE                                          |
|                                     | Conforms to RoHS                                                 |