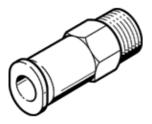

## non-return valve HA-1/2-QS-12 Part number: 153460

Flow rate from the male thread to the QS plug connector. This type is suitable for vacuum.