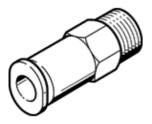

## non-return valve HB-3/8-QS-12 Part number: 153459

Flow rate from the QS plug connector to the male thread. This type is suitable for vacuum.

## **Data sheet**

| Feature                             | Value                                                                       |
|-------------------------------------|-----------------------------------------------------------------------------|
| Valve function                      | Non-return function                                                         |
| Pneumatic connection, port 1        | QS-12                                                                       |
| Pneumatic connection, port 2        | R3/8                                                                        |
| Mounting type                       | Threaded                                                                    |
| Standard nominal flow rate          | 1,886 l/min                                                                 |
| Operating pressure                  | -1 10 bar                                                                   |
| Ambient temperature                 | 0 60 °C                                                                     |
| Material housing                    | Anodised aluminium                                                          |
| Housing colour                      | silver                                                                      |
| Operating medium                    | Compressed air in accordance with ISO8573-1:2010 [7:-:-]                    |
| Min. differential pressure, opening | 0.1 bar                                                                     |
| Min. differential pressure, closing | 0.2 bar                                                                     |
| Note on operating and pilot medium  | Lubricated operation possible (subsequently required for further operation) |
| Product weight                      | 50 g                                                                        |
| Materials note                      | Conforms to RoHS                                                            |