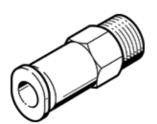

## non-return valve HB-3/8-QS-10 Part number: 153457

**FESTO** 

Flow rate from the QS plug connector to the male thread. This type is suitable for vacuum.

## **Data sheet**

| Feature                             | Value                                                                       |
|-------------------------------------|-----------------------------------------------------------------------------|
| Valve function                      | Non-return function                                                         |
| Pneumatic connection, port 1        | QS-10                                                                       |
| Pneumatic connection, port 2        | R3/8                                                                        |
| Mounting type                       | Threaded                                                                    |
| Standard nominal flow rate          | 1,700 l/min                                                                 |
| Operating pressure                  | -1 10 bar                                                                   |
| Ambient temperature                 | 0 60 °C                                                                     |
| Material housing                    | Anodised aluminium                                                          |
| Housing colour                      | silver                                                                      |
| Operating medium                    | Compressed air in accordance with ISO8573-1:2010 [7:-:-]                    |
| Min. differential pressure, opening | 0.1 bar                                                                     |
| Min. differential pressure, closing | 0.2 bar                                                                     |
| Note on operating and pilot medium  | Lubricated operation possible (subsequently required for further operation) |
| Product weight                      | 47 g                                                                        |
| Materials note                      | Conforms to RoHS                                                            |