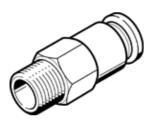

## push-in fitting, self-sealing QSK-1/8-8 Part number: 153422

**FESTO** 

male thread with external hexagon.