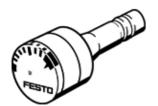

## pressure gauge MA-15-10-QS-6 Part number: 153384

**FESTO** 

With display unit in bar and psi.