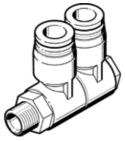

## multiple distributor QSLV2-1/2-12 Part number: 153220

2-fold, 360° orientable.

## **Data sheet**

| Feature                                       | Value                                                    |
|-----------------------------------------------|----------------------------------------------------------|
| Size                                          | Standard                                                 |
| Nominal size                                  | 6.4 mm                                                   |
| Type of seal on screw-in stud                 | coating                                                  |
| Assembly position                             | Any                                                      |
| Design structure                              | Push/pull principle                                      |
| Container size                                | 1                                                        |
| Operating pressure complete temperature range | -0.95 6 bar                                              |
| Temperature dependent operating pressure      | -0.95 14 bar                                             |
| Maritime classification                       | see certificate                                          |
| Operating medium                              | Compressed air in accordance with ISO8573-1:2010 [7:-:-] |
|                                               | Water as per manufacturer's declaration at www.festo.com |
| Note on operating and pilot medium            | Lubricated operation possible                            |
| Corrosion resistance classification CRC       | 1 - Low corrosion stress                                 |
| Ambient temperature                           | -10 80 °C                                                |
| Product weight                                | 149 g                                                    |
| Number of outputs                             | 2                                                        |
| Number of supply lines                        | 1                                                        |
| Pneumatic connection, port 1                  | Male thread R1/2                                         |
| Pneumatic connection, port 2                  | For tubing outside diameter 12 mm                        |
| Colour of release ring                        | blue                                                     |
| Materials note                                | Conforms to RoHS                                         |
| Material housing                              | PBT                                                      |
| Material release ring                         | РОМ                                                      |
| Material of tubing seal                       | NBR                                                      |
| Material of tube retaining claw               | High alloy steel, non-corrosive                          |