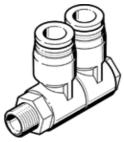

## multiple distributor QSLV2-1/4-8 Part number: 153215

2-fold, 360° orientable.