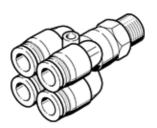

## multiple distributor QSQ-1/4-4 Part number: 153207

**FESTO** 

360° orientable, 4 outlets.