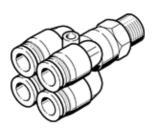

## multiple distributor QSQ-1/8-4 Part number: 153206

**FESTO** 

360° orientable, 4 outlets.