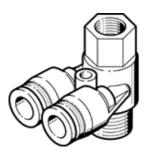

## multiple distributor QSYTF-1/2-12-B Part number: 153199

 $360^{\circ}$  orientable, male and female thread with external hexagon.