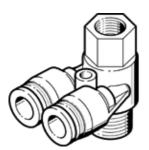

## multiple distributor QSYTF-1/8-6-B Part number: 153196

 $360^{\circ}$  orientable, male and female thread with external hexagon.