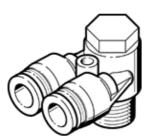

## push-in Y-fitting QSYLV-3/8-10 Part number: 153194

**FESTO** 

 $360^{\circ}$  orientable, male thread with external hexagon.