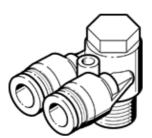

## push-in Y-fitting QSYLV-1/8-6 Part number: 153192

**FESTO** 

 $360^{\circ}$  orientable, male thread with external hexagon.