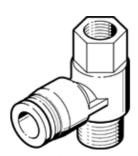

## push-in T-fitting QSTF-1/8-6-B Part number: 153183

 $360^{\circ}$  orientable, male and female thread with external hexagon.