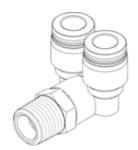

## push-in Y-fitting QSYL-1/2-12 Part number: 153181 ★ Core product range

360° orientable, male thread with external hexagon.