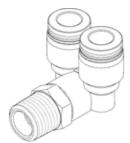

## push-in Y-fitting QSYL-1/8-6 Part number: 153173 ★ Core product range

360° orientable, male thread with external hexagon.